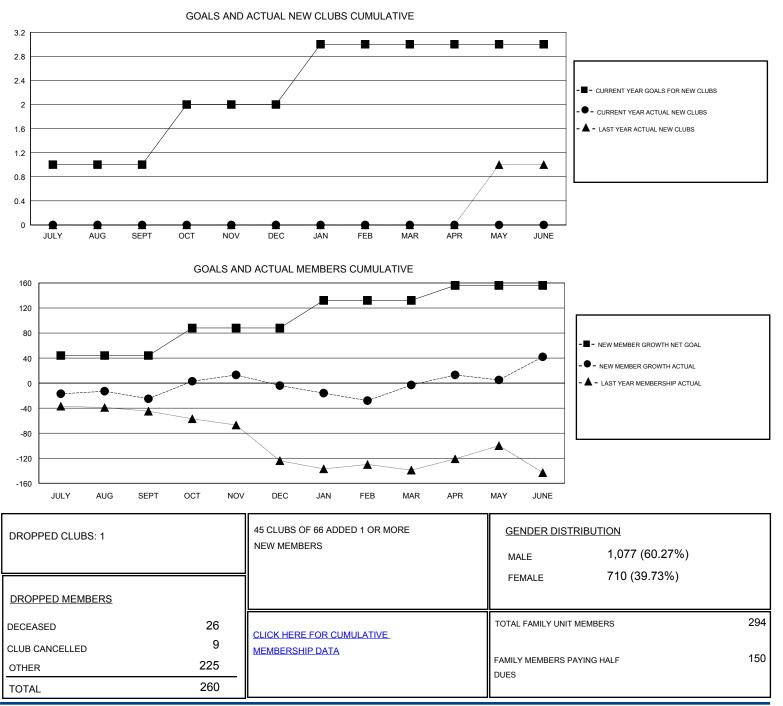

## OPEN LOCATION TEXAS GMT CA GMT: Clubs Members RESULTS FOR 2016-2017 RESULTS FOR 2016-2017 NEW CLUB GOAL NEW CLUBS DROPPED CLUBS NEW MEMBER GROWTH NEW MEMBER DROPPED QUARTER QUARTER NET GOAL (not reinstated GROWTH ACTUAL (not MEMBERS ACTUAL or transfers) reinstated or transfers) (including transfers) 1 0 1 44 56 81 JULY/AUG/SEPT JULY/AUG/SEPT 0 0 1 44 96 75 OCT/NOV/DEC OCT/NOV/DEC 0 0 1 44 61 60 JAN/FEB/MAR JAN/FEB/MAR 0 0 0 APR/MAY/JUNE 24 89 44 APR/MAY/JUNE